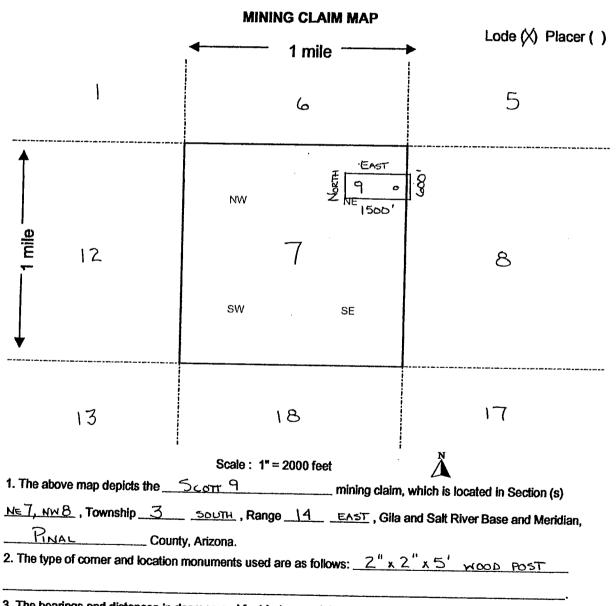

### MC Maintenance Fees Paid Through the BLM Pay Portal

**CBS Receipt: 3948141** 

Printed For Lead File # AMC370198

Run Time: 12:44 PM

Agency Tracking ID: 1503325905

Number of BLM Serial Nr: 17

Assessment Year: 2018
Paid On: 08/21/2017

Total Amount Paid: \$2,635.00

| Claim Name | BLM Serial No | Lead File No | <b>Amount Paid</b> |
|------------|---------------|--------------|--------------------|
| DOLLY II   | AMC356673     | AMC356673    | \$155.00           |
| DOLLY III  | AMC356674     | AMC356673    | \$155.00           |
| DOLLY IV   | AMC356675     | AMC356673    | \$155.00           |
| DOLLY V    | AMC356676     | AMC356673    | \$155.00           |
| SCOTT 3    | AMC370200     | AMC370198    | \$155.00           |
| SCOTT 4    | AMC370201     | AMC370198    | \$155.00           |
| SCOTT 5    | AMC370202     | AMC370198    | \$155.00           |
| SCOTT 6    | AMC370203     | AMC370198    | \$155.00           |
| SCOTT 7    | AMC370204     | AMC370198    | \$155.00           |
| SCOTT 8    | AMC370205     | AMC370198    | \$155.00           |
| SCOTT 9    | AMC370206     | AMC370198    | \$155.00           |
| SCOTT 18   | AMC370215     | AMC370198    | \$155.00           |
| SCOTT 19   | AMC370216     | AMC370198    | \$155.00           |
| SCOTT 20   | AMC370217     | AMC370198    | \$155.00           |
| BAD AIR #1 | AMC405004     | AMC405004    | \$155.00           |
| BAD AIR #2 | AMC405005     | AMC405004    | \$155.00           |
| BAD AIR #3 | AMC405006     | AMC405004    | \$155.00           |