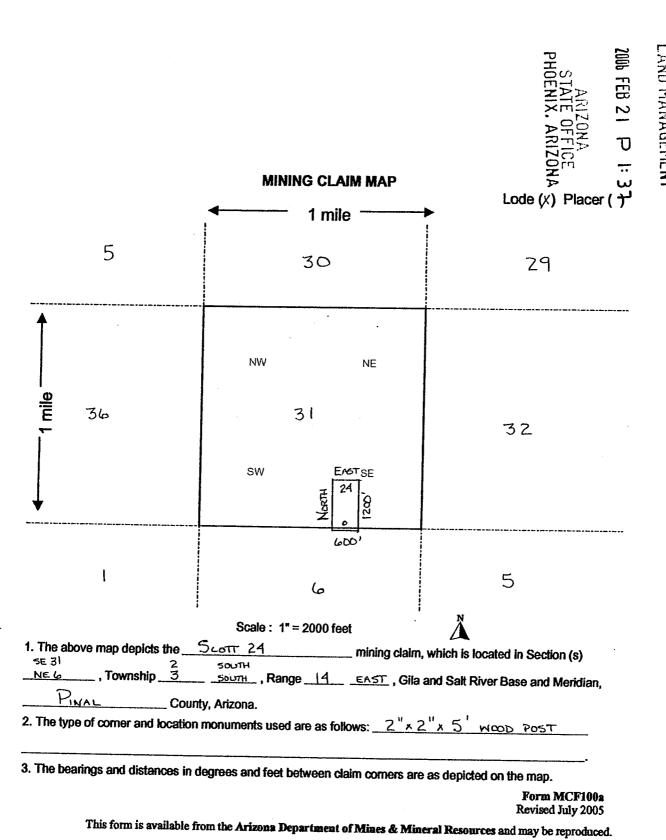

| CLAIM NAME      | Pinal County               | Section-Township-                      | BLM A MC NO.     |
|-----------------|----------------------------|----------------------------------------|------------------|
|                 | Recorder's Fee No.         | Range                                  | BENT IT INC NO.  |
| Scott 3         | 2006-031074                | SW,NW8,NE,SE 7-                        | 270200           |
|                 |                            | 03S-14E                                | 370200           |
| Scott 4         | 2006-031075                | NW 8, NE 7-03S-14E                     | 370201           |
| Scott 5 Scott 6 | 2006-031076                | NW 8, NE 7-03S-14E                     | 370202           |
| Scott 7         | 2006-031077                | NE, SE 7-03S-14E                       | 370203           |
| Scott 8         | 2006-031078<br>2006-031079 | NE 7-03S-14E                           | 370204           |
| Scott 9         | 2006-031079                | NE 7-03S-14E                           | 370205           |
| Scott 18        | 2006-031089                | NE 7, NW 8-03S-14E<br>CENTER 7-03S-14E | 370206           |
| Scott 19        | 2006-031090                | NE,NW 7-03S-14E                        | 307215<br>307216 |
| Scott 20        | 2006-031091                | NE,NW 7-03S-14E                        | 370217           |
|                 |                            |                                        | 5,0217           |
|                 |                            |                                        |                  |