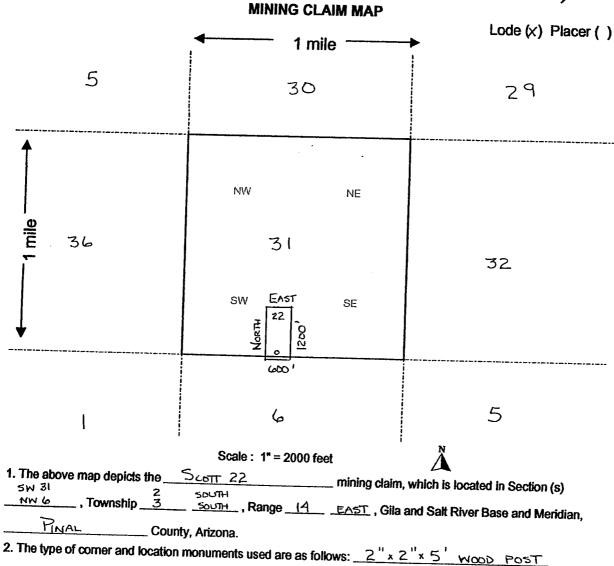

| CLAIM NAME      | Pinal County               | Section-Township-                      | BLM A MC NO.     |
|-----------------|----------------------------|----------------------------------------|------------------|
|                 | Recorder's Fee No.         | Range                                  | BENT IT INC NO.  |
| Scott 3         | 2006-031074                | SW,NW8,NE,SE 7-                        | 270200           |
|                 |                            | 03S-14E                                | 370200           |
| Scott 4         | 2006-031075                | NW 8, NE 7-03S-14E                     | 370201           |
| Scott 5 Scott 6 | 2006-031076                | NW 8, NE 7-03S-14E                     | 370202           |
| Scott 7         | 2006-031077                | NE, SE 7-03S-14E                       | 370203           |
| Scott 8         | 2006-031078<br>2006-031079 | NE 7-03S-14E                           | 370204           |
| Scott 9         | 2006-031079                | NE 7-03S-14E                           | 370205           |
| Scott 18        | 2006-031089                | NE 7, NW 8-03S-14E<br>CENTER 7-03S-14E | 370206           |
| Scott 19        | 2006-031090                | NE,NW 7-03S-14E                        | 307215<br>307216 |
| Scott 20        | 2006-031091                | NE,NW 7-03S-14E                        | 370217           |
|                 |                            |                                        | 5,0217           |
|                 |                            |                                        |                  |