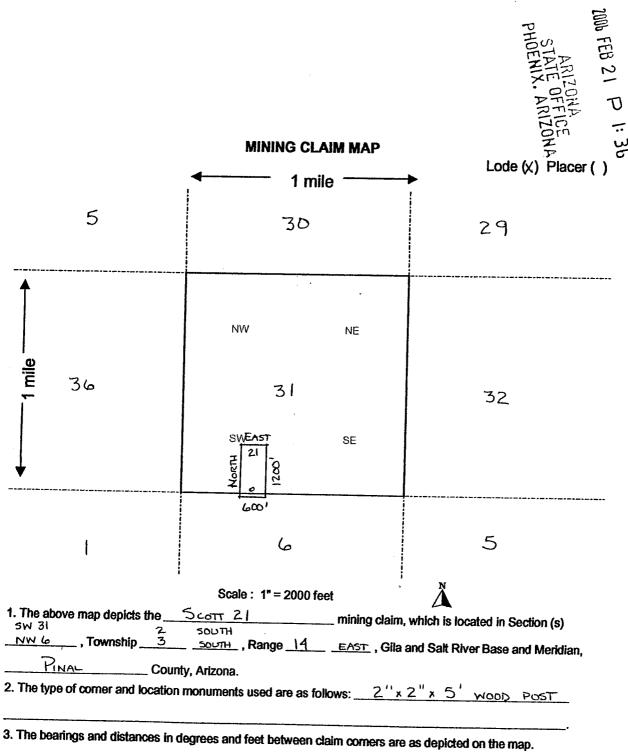

| CLAIM NAME | Pinal County Recorder's Fee No. | Section-Township-<br>Range | BLM A MC NO. |
|------------|---------------------------------|----------------------------|--------------|
| Scott 18   | 2006-031089                     | CENTER 7-03S-14E           | 370215       |
| Scott 19   | 2006-031090                     | NE,NW 7-03S-14E            | 370216       |

# **EXHIBIT A**

| CLAIM NAME | Pinal County Recorder's Fee No. | Section-Township-<br>Range | BLM A MC NO. |
|------------|---------------------------------|----------------------------|--------------|
| Scott 18   | 2006-031089                     | CENTER 7-03S-14E           | 370215       |
| Scott 19   | 2006-031090                     | NE,NW 7-03S-14E            | 370216       |