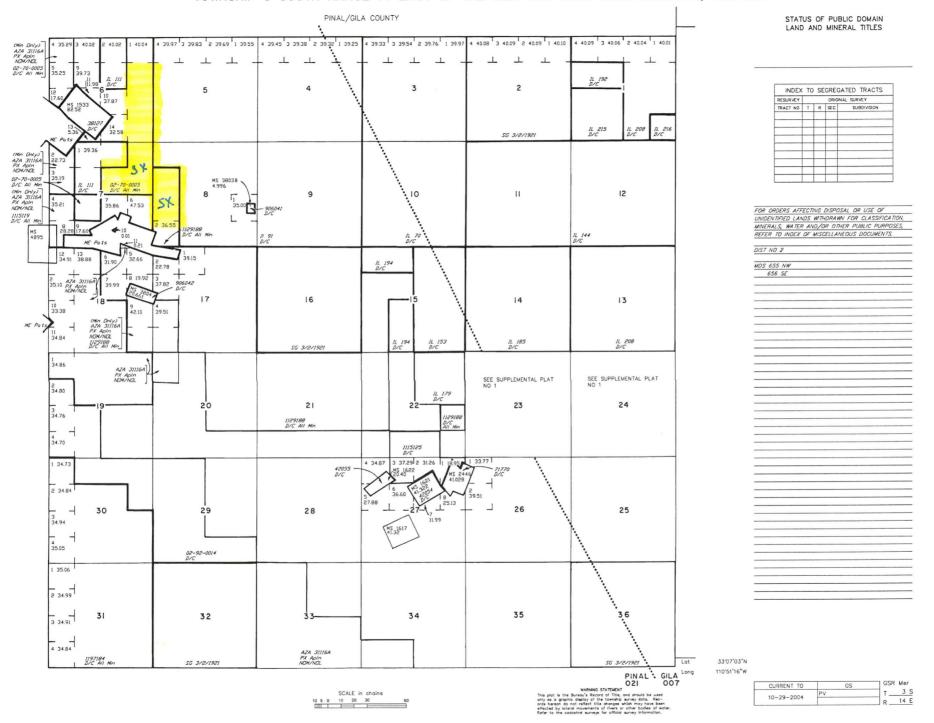

1. The Claims so transferred are situated in Pinal County, Arizona, the names of which and the serial numbers assigned to each claim by the authorized officer pursuant to 43 C.F.R.§ 3833.12 are as follows:

| CLAIM NAME | Pinal County Recorder's Fee No. | Section-Township-<br>Range | BLM A MC NO. |
|------------|---------------------------------|----------------------------|--------------|
| Scott 18   | 2006-031089                     | CENTER 7-03S-14E           | 370215       |
| Scott 19   | 2006-031090                     | NE,NW 7-03S-14E            | 370216       |

| CLAIM NAME      | Pinal County               | Section-Township-                      | BLM A MC NO.     |
|-----------------|----------------------------|----------------------------------------|------------------|
|                 | Recorder's Fee No.         | Range                                  | BENT IT INC NO.  |
| Scott 3         | 2006-031074                | SW,NW8,NE,SE 7-                        | 270200           |
|                 |                            | 03S-14E                                | 370200           |
| Scott 4         | 2006-031075                | NW 8, NE 7-03S-14E                     | 370201           |
| Scott 5 Scott 6 | 2006-031076                | NW 8, NE 7-03S-14E                     | 370202           |
| Scott 7         | 2006-031077                | NE, SE 7-03S-14E                       | 370203           |
| Scott 8         | 2006-031078<br>2006-031079 | NE 7-03S-14E                           | 370204           |
| Scott 9         | 2006-031079                | NE 7-03S-14E                           | 370205           |
| Scott 18        | 2006-031089                | NE 7, NW 8-03S-14E<br>CENTER 7-03S-14E | 370206           |
| Scott 19        | 2006-031090                | NE,NW 7-03S-14E                        | 307215<br>307216 |
| Scott 20        | 2006-031091                | NE,NW 7-03S-14E                        | 370217           |
|                 |                            |                                        | 5,0217           |
|                 |                            |                                        |                  |