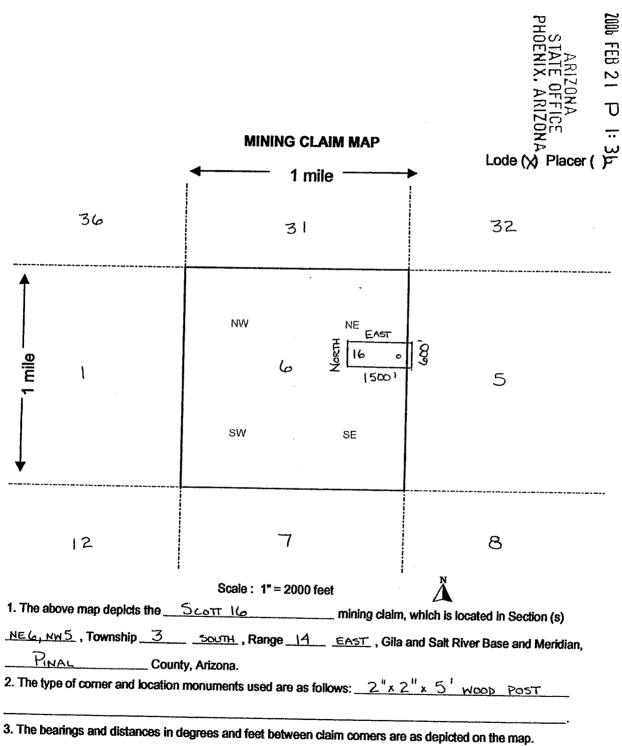

1" E 323                                        | 6 9 m           | OF SECTION (G)                         |
| LOCATION MONUMENT.                                                         | 9,111           | FROM THE                               |
| DATED AND POSTED on the ground this 10 TH day of December,                 | 0005            |                                        |
| OCATOR (s)                                                                 | 2005.           |                                        |
| Dan Harmening, Agent for Teck Cominco American Incorporation               | ted             |                                        |
|                                                                            |                 | Form MCF100<br>Revised July 2005       |



Form 1

| LOCATION NOTICE FOR LODE MINING CLAIM                                      |                           | S                 | -6          |
|----------------------------------------------------------------------------|---------------------------|-------------------|-------------|
| NOTICE IS HEREBY GIVEN that the Scott 17                                   | BLM                       | TAT               | רנט         |
| lode mining claim has been located                                         | Date<br>Stamp             | X. 7<br>E 0.      | 7           |
| by Teck Cominco American Incorporated whose current mailing                |                           | FFIC              | τ           |
| address is 15918 East Euclid Avenue                                        |