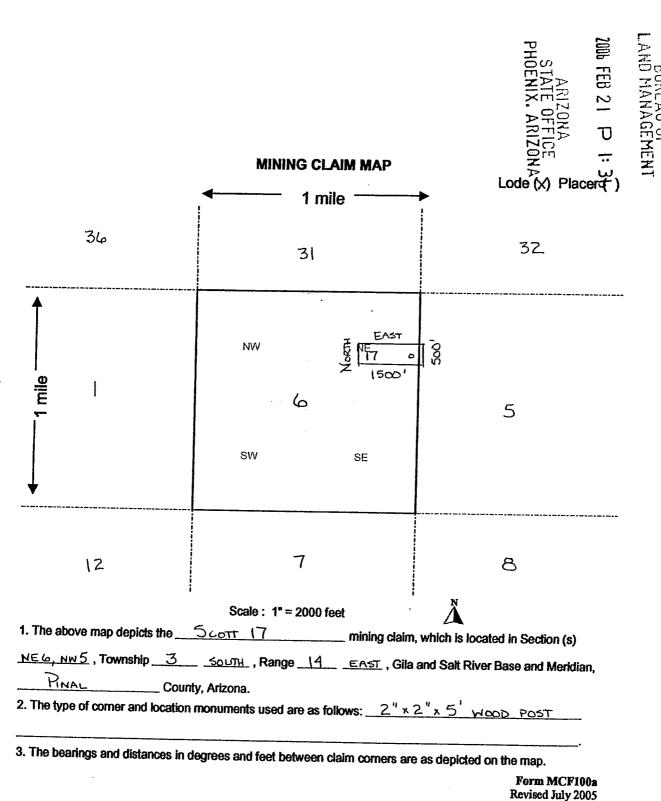

| CLAIM NAME | Pinal County Recorder's Fee No. | Section-Township-<br>Range | BLM A MC NO. |
|------------|---------------------------------|----------------------------|--------------|
| Scott 18   | 2006-031089                     | CENTER 7-03S-14E           | 370215       |
| Scott 19   | 2006-031090                     | NE,NW 7-03S-14E            | 370216       |

# **EXHIBIT A**

| CLAIM NAME | Pinal County Recorder's Fee No. | Section-Township-<br>Range | BLM A MC NO. |
|------------|---------------------------------|----------------------------|--------------|
| Scott 18   | 2006-031089                     | CENTER 7-03S-14E           | 370215       |
| Scott 19   | 2006-031090                     | NE,NW 7-03S-14E            | 370216       |