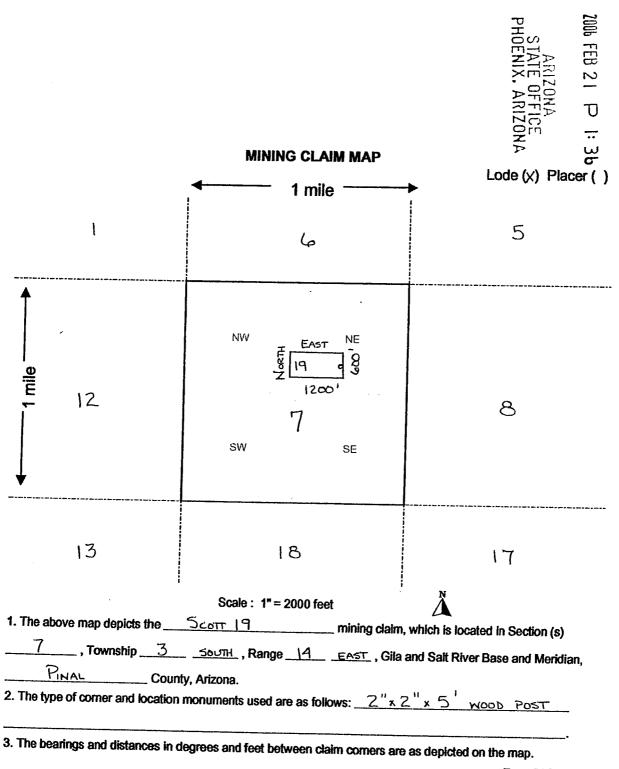

| CLAIM NAME | Pinal County Recorder's Fee No. | Section-Township-<br>Range | BLM A MC NO. |
|------------|---------------------------------|----------------------------|--------------|
| Scott 18   | 2006-031089                     | CENTER 7-03S-14E           | 370215       |
| Scott 19   | 2006-031090                     | NE,NW 7-03S-14E            | 370216       |

# **EXHIBIT A**

| CLAIM NAME | Pinal County Recorder's Fee No. | Section-Township-<br>Range | BLM A MC NO. |
|------------|---------------------------------|----------------------------|--------------|
| Scott 18   | 2006-031089                     | CENTER 7-03S-14E           | 370215       |
| Scott 19   | 2006-031090                     | NE,NW 7-03S-14E            | 370216       |