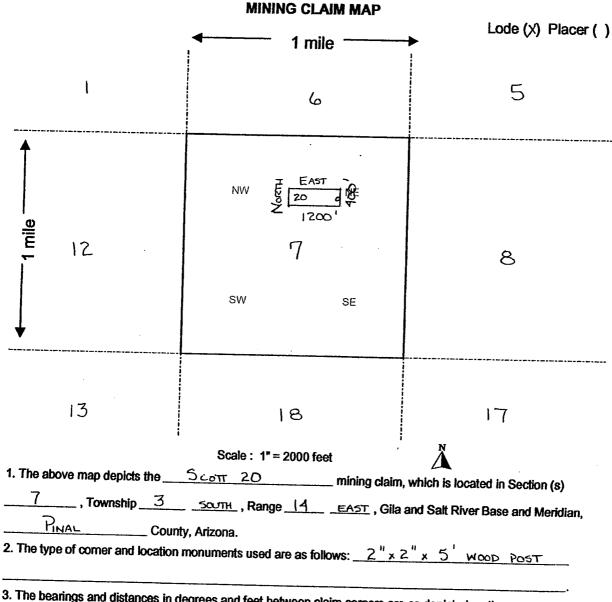

| CLAIM NAME      | Pinal County               | Section-Township-                      | BLM A MC NO.     |
|-----------------|----------------------------|----------------------------------------|------------------|
|                 | Recorder's Fee No.         | Range                                  | BENT IT INC NO.  |
| Scott 3         | 2006-031074                | SW,NW8,NE,SE 7-                        | 270200           |
|                 |                            | 03S-14E                                | 370200           |
| Scott 4         | 2006-031075                | NW 8, NE 7-03S-14E                     | 370201           |
| Scott 5 Scott 6 | 2006-031076                | NW 8, NE 7-03S-14E                     | 370202           |
| Scott 7         | 2006-031077                | NE, SE 7-03S-14E                       | 370203           |
| Scott 8         | 2006-031078<br>2006-031079 | NE 7-03S-14E                           | 370204           |
| Scott 9         | 2006-031079                | NE 7-03S-14E                           | 370205           |
| Scott 18        | 2006-031089                | NE 7, NW 8-03S-14E<br>CENTER 7-03S-14E | 370206           |
| Scott 19        | 2006-031090                | NE,NW 7-03S-14E                        | 307215<br>307216 |
| Scott 20        | 2006-031091                | NE,NW 7-03S-14E                        | 370217           |
|                 |                            |                                        | 5,0217           |
|                 |                            |                                        |                  |