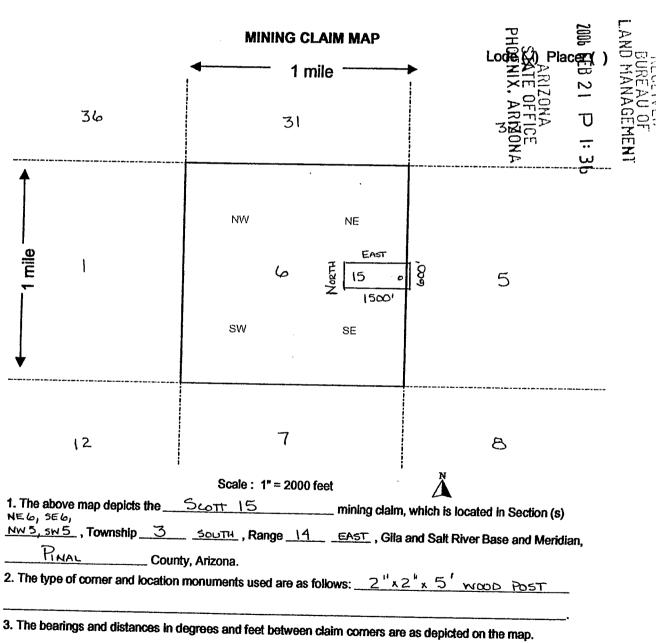

. | the center of each           |
| DATED AND POSTED on the ground this day of December, LOCATOR (s) Dan Harmening, Agent for Teck Cominco American Incorporate                                                                                                                                                                                                                                                                                                                                                                                                                                                     | <b>200</b> 5.                                                                                                                                                          | Form MCF100 evised July 2005 |



Form N

|                                                                            |                 | <b>-177</b>                            |
|----------------------------------------------------------------------------|-----------------|----------------------------------------|
|                                                                            |                 | ST/<br>HOEA                            |
| LOCATION NOTICE FOR LODE MINING CLAIM                                      |                 | 11 1 1 1 1 1 1 1 1 1 1 1 1 1 1 1 1 1 1 |
| NOTICE IS HEREBY GIVEN that the 5 con 16                                   | BLM             | OKA<br>FFII<br>RIZ                     |
| lode mining claim has been located                                         | Date            | 180