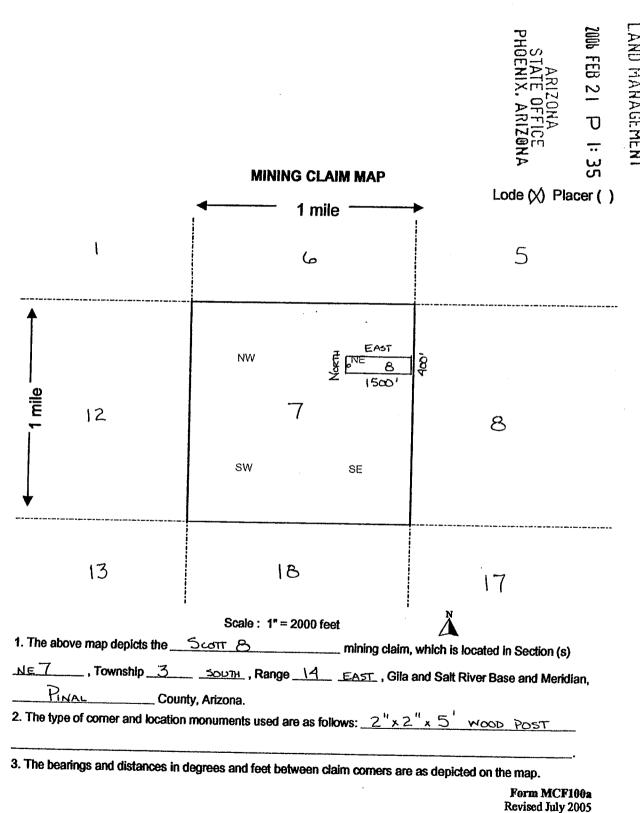

### MC Maintenance Fees Paid Through the BLM Pay Portal

**CBS Receipt: 3948141** 

Printed For Lead File # AMC370198

Run Time: 12:44 PM

Agency Tracking ID: 1503325905

Number of BLM Serial Nr: 17

Assessment Year: 2018
Paid On: 08/21/2017

Total Amount Paid: \$2,635.00

| Claim Name | BLM Serial No | Lead File No | <b>Amount Paid</b> |
|------------|---------------|--------------|--------------------|
| DOLLY II   | AMC356673     | AMC356673    | \$155.00           |
| DOLLY III  | AMC356674     | AMC356673    | \$155.00           |
| DOLLY IV   | AMC356675     | AMC356673    | \$155.00           |
| DOLLY V    | AMC356676     | AMC356673    | \$155.00           |
| SCOTT 3    | AMC370200     | AMC370198    | \$155.00           |
| SCOTT 4    | AMC370201     | AMC370198    | \$155.00           |
| SCOTT 5    | AMC370202     | AMC370198    | \$155.00           |
| SCOTT 6    | AMC370203     | AMC370198    | \$155.00           |
| SCOTT 7    | AMC370204     | AMC370198    | \$155.00           |
| SCOTT 8    | AMC370205     | AMC370198    | \$155.00           |
| SCOTT 9    | AMC370206     | AMC370198    | \$155.00           |
| SCOTT 18   | AMC370215     | AMC370198    | \$155.00           |
| SCOTT 19   | AMC370216     | AMC370198    | \$155.00           |
| SCOTT 20   | AMC370217     | AMC370198    | \$155.00           |
| BAD AIR #1 | AMC405004     | AMC405004    | \$155.00           |
| BAD AIR #2 | AMC405005     | AMC405004    | \$155.00           |
| BAD AIR #3 | AMC405006     | AMC405004    | \$155.00           |