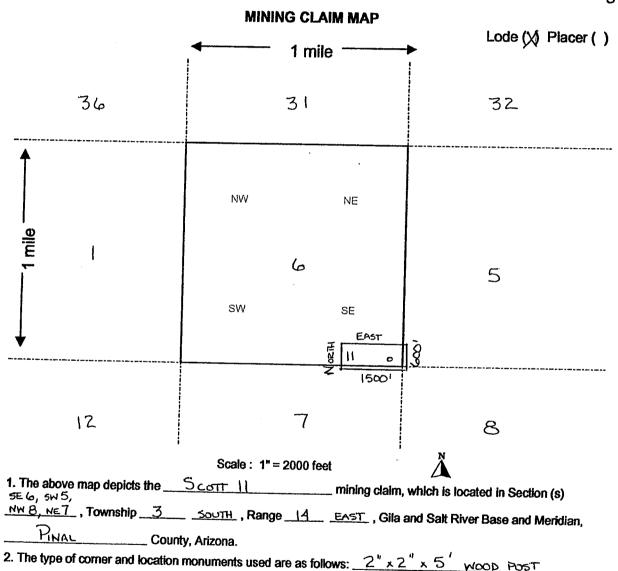

### MC Maintenance Fees Paid Through the BLM Pay Portal

**CBS Receipt: 3948141** 

Printed For Lead File # AMC370198

Run Time: 12:44 PM

Agency Tracking ID: 1503325905

Number of BLM Serial Nr: 17

Assessment Year: 2018
Paid On: 08/21/2017

Total Amount Paid: \$2,635.00

| Claim Name | BLM Serial No | Lead File No | <b>Amount Paid</b> |
|------------|---------------|--------------|--------------------|
| DOLLY II   | AMC356673     | AMC356673    | \$155.00           |
| DOLLY III  | AMC356674     | AMC356673    | \$155.00           |
| DOLLY IV   | AMC356675     | AMC356673    | \$155.00           |
| DOLLY V    | AMC356676     | AMC356673    | \$155.00           |
| SCOTT 3    | AMC370200     | AMC370198    | \$155.00           |
| SCOTT 4    | AMC370201     | AMC370198    | \$155.00           |
| SCOTT 5    | AMC370202     | AMC370198    | \$155.00           |
| SCOTT 6    | AMC370203     | AMC370198    | \$155.00           |
| SCOTT 7    | AMC370204     | AMC370198    | \$155.00           |
| SCOTT 8    | AMC370205     | AMC370198    | \$155.00           |
| SCOTT 9    | AMC370206     | AMC370198    | \$155.00           |
| SCOTT 18   | AMC370215     | AMC370198    | \$155.00           |
| SCOTT 19   | AMC370216     | AMC370198    | \$155.00           |
| SCOTT 20   | AMC370217     | AMC370198    | \$155.00           |
| BAD AIR #1 | AMC405004     | AMC405004    | \$155.00           |
| BAD AIR #2 | AMC405005     | AMC405004    | \$155.00           |
| BAD AIR #3 | AMC405006     | AMC405004    | \$155.00           |