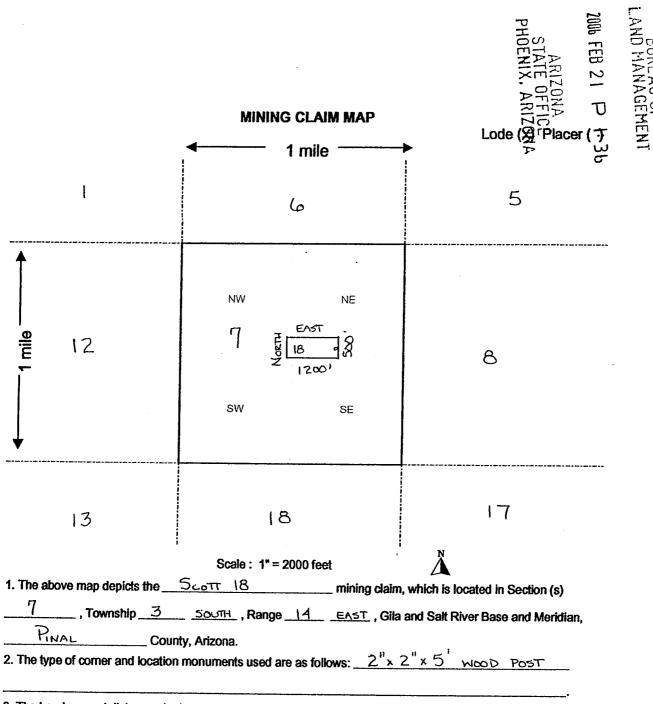

| CLAIM NAME | Pinal County Recorder's Fee No. | Section-Township-<br>Range | BLM A MC NO. |
|------------|---------------------------------|----------------------------|--------------|
| Scott 18   | 2006-031089                     | CENTER 7-03S-14E           | 370215       |
| Scott 19   | 2006-031090                     | NE,NW 7-03S-14E            | 370216       |

# **EXHIBIT A**

| CLAIM NAME | Pinal County Recorder's Fee No. | Section-Township-<br>Range | BLM A MC NO. |
|------------|---------------------------------|----------------------------|--------------|
| Scott 18   | 2006-031089                     | CENTER 7-03S-14E           | 370215       |
| Scott 19   | 2006-031090                     | NE,NW 7-03S-14E            | 370216       |