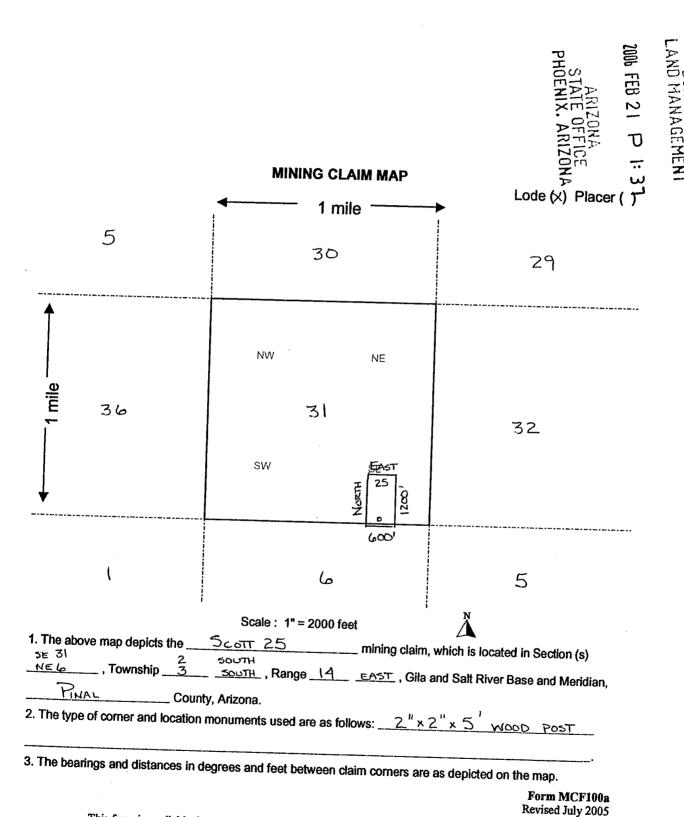

### **DECISION**

ARIZONA GENERAL MINERALS LLC 4201 E YALE AVE STE 230 DENVER, CO 80222-6595 This decision affects those claims shown in the block below:

AMC370198, 370199, 370207 - 370214, 370218 - 370222 SCOTT 1, 2, 10 - 17, 21 - 25

# MINING CLAIMS DECLARED FORFEITED

The mining claims listed above have been declared forfeited for failure to file the required maintenance fee payment or small miner's maintenance fee waiver (waiver).

Claimants are required to pay an annual non-refundable maintenance fee of \$140, or submit a waiver, on or before September 1 of each year. These requirements were established by Title 30 United States Code (U.S.C.) 28-f-k, as amended, and Title 43 Code of Federal Regulations (CFR) 3834 and 3835.

Our records do not show receipt of a maintenance fee payment, or waiver received on or before September 1, 2009, for the 2010 assessment year, for the claims listed above. Therefore, the claims are forfeited.