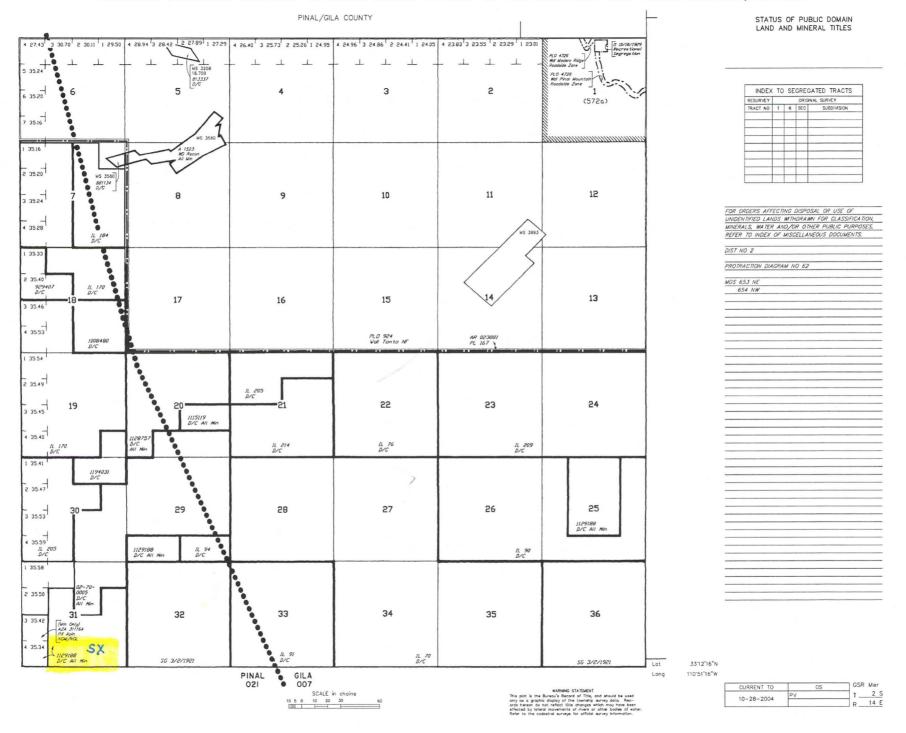

1. The Claims so transferred are situated in Pinal County, Arizona, the names of which and the serial numbers assigned to each claim by the authorized officer pursuant to 43 C.F.R.§ 3833.12 are as follows:

| CLAIM NAME | Pinal County Recorder's Fee No. | Section-Township-<br>Range | BLM A MC NO. |
|------------|---------------------------------|----------------------------|--------------|
| Scott 18   | 2006-031089                     | CENTER 7-03S-14E           | 370215       |
| Scott 19   | 2006-031090                     | NE,NW 7-03S-14E            | 370216       |

| CLAIM NAME      | Pinal County               | Section-Township-                      | BLM A MC NO.     |
|-----------------|----------------------------|----------------------------------------|------------------|
|                 | Recorder's Fee No.         | Range                                  | BENT IT INC NO.  |
| Scott 3         | 2006-031074                | SW,NW8,NE,SE 7-                        | 270200           |
|                 |                            | 03S-14E                                | 370200           |
| Scott 4         | 2006-031075                | NW 8, NE 7-03S-14E                     | 370201           |
| Scott 5 Scott 6 | 2006-031076                | NW 8, NE 7-03S-14E                     | 370202           |
| Scott 7         | 2006-031077                | NE, SE 7-03S-14E                       | 370203           |
| Scott 8         | 2006-031078<br>2006-031079 | NE 7-03S-14E                           | 370204           |
| Scott 9         | 2006-031079                | NE 7-03S-14E                           | 370205           |
| Scott 18        | 2006-031089                | NE 7, NW 8-03S-14E<br>CENTER 7-03S-14E | 370206           |
| Scott 19        | 2006-031090                | NE,NW 7-03S-14E                        | 307215<br>307216 |
| Scott 20        | 2006-031091                | NE,NW 7-03S-14E                        | 370217           |
|                 |                            |                                        | 5,0217           |
|                 |                            |                                        |                  |