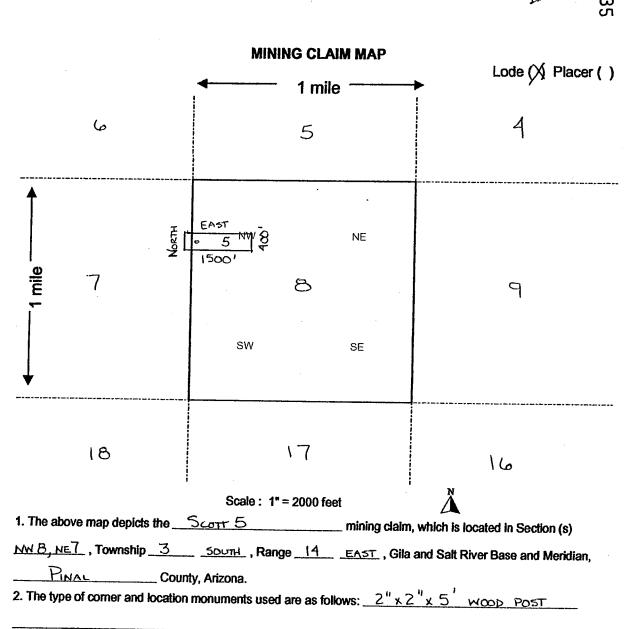

| CLAIM NAME      | Pinal County               | Section-Township-                      | BLM A MC NO.     |
|-----------------|----------------------------|----------------------------------------|------------------|
|                 | Recorder's Fee No.         | Range                                  | BENT IT INC NO.  |
| Scott 3         | 2006-031074                | SW,NW8,NE,SE 7-                        | 270200           |
|                 |                            | 03S-14E                                | 370200           |
| Scott 4         | 2006-031075                | NW 8, NE 7-03S-14E                     | 370201           |
| Scott 5 Scott 6 | 2006-031076                | NW 8, NE 7-03S-14E                     | 370202           |
| Scott 7         | 2006-031077                | NE, SE 7-03S-14E                       | 370203           |
| Scott 8         | 2006-031078<br>2006-031079 | NE 7-03S-14E                           | 370204           |
| Scott 9         | 2006-031079                | NE 7-03S-14E                           | 370205           |
| Scott 18        | 2006-031089                | NE 7, NW 8-03S-14E<br>CENTER 7-03S-14E | 370206           |
| Scott 19        | 2006-031090                | NE,NW 7-03S-14E                        | 307215<br>307216 |
| Scott 20        | 2006-031091                | NE,NW 7-03S-14E                        | 370217           |
|                 |                            |                                        | 5,0217           |
|                 |                            |                                        |                  |