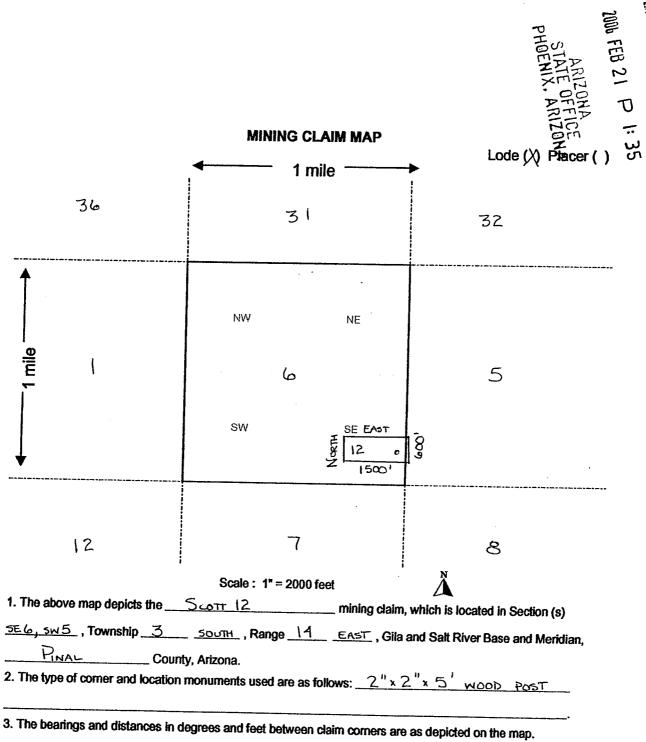

### MC Maintenance Fees Paid Through the BLM Pay Portal

**CBS Receipt: 3948141** 

Printed For Lead File # AMC370198

Run Time: 12:44 PM

Agency Tracking ID: 1503325905

Number of BLM Serial Nr: 17

Assessment Year: 2018
Paid On: 08/21/2017

Total Amount Paid: \$2,635.00

| Claim Name | BLM Serial No | Lead File No | <b>Amount Paid</b> |
|------------|---------------|--------------|--------------------|
| DOLLY II   | AMC356673     | AMC356673    | \$155.00           |
| DOLLY III  | AMC356674     | AMC356673    | \$155.00           |
| DOLLY IV   | AMC356675     | AMC356673    | \$155.00           |
| DOLLY V    | AMC356676     | AMC356673    | \$155.00           |
| SCOTT 3    | AMC370200     | AMC370198    | \$155.00           |
| SCOTT 4    | AMC370201     | AMC370198    | \$155.00           |
| SCOTT 5    | AMC370202     | AMC370198    | \$155.00           |
| SCOTT 6    | AMC370203     | AMC370198    | \$155.00           |
| SCOTT 7    | AMC370204     | AMC370198    | \$155.00           |
| SCOTT 8    | AMC370205     | AMC370198    | \$155.00           |
| SCOTT 9    | AMC370206     | AMC370198    | \$155.00           |
| SCOTT 18   | AMC370215     | AMC370198    | \$155.00           |
| SCOTT 19   | AMC370216     | AMC370198    | \$155.00           |
| SCOTT 20   | AMC370217     | AMC370198    | \$155.00           |
| BAD AIR #1 | AMC405004     | AMC405004    | \$155.00           |
| BAD AIR #2 | AMC405005     | AMC405004    | \$155.00           |
| BAD AIR #3 | AMC405006     | AMC405004    | \$155.00           |