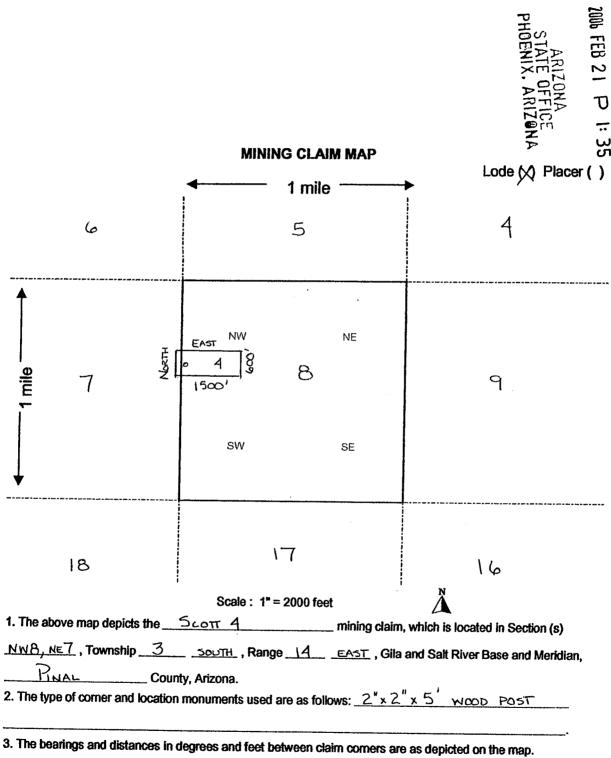

| CLAIM NAME      | Pinal County               | Section-Township-                      | BLM A MC NO.     |
|-----------------|----------------------------|----------------------------------------|------------------|
|                 | Recorder's Fee No.         | Range                                  | BENT IT INC NO.  |
| Scott 3         | 2006-031074                | SW,NW8,NE,SE 7-                        | 270200           |
|                 |                            | 03S-14E                                | 370200           |
| Scott 4         | 2006-031075                | NW 8, NE 7-03S-14E                     | 370201           |
| Scott 5 Scott 6 | 2006-031076                | NW 8, NE 7-03S-14E                     | 370202           |
| Scott 7         | 2006-031077                | NE, SE 7-03S-14E                       | 370203           |
| Scott 8         | 2006-031078<br>2006-031079 | NE 7-03S-14E                           | 370204           |
| Scott 9         | 2006-031079                | NE 7-03S-14E                           | 370205           |
| Scott 18        | 2006-031089                | NE 7, NW 8-03S-14E<br>CENTER 7-03S-14E | 370206           |
| Scott 19        | 2006-031090                | NE,NW 7-03S-14E                        | 307215<br>307216 |
| Scott 20        | 2006-031091                | NE,NW 7-03S-14E                        | 370217           |
|                 |                            |                                        | 5,0217           |
|                 |                            |                                        |                  |