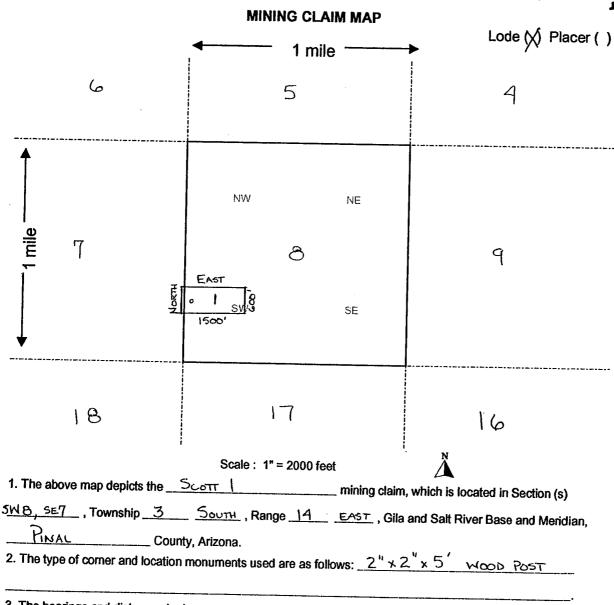

| CLAIM NAME | Pinal County Recorder's Fee No. | Section-Township-<br>Range | BLM A MC NO. |
|------------|---------------------------------|----------------------------|--------------|
| Scott 18   | 2006-031089                     | CENTER 7-03S-14E           | 370215       |
| Scott 19   | 2006-031090                     | NE,NW 7-03S-14E            | 370216       |

# **EXHIBIT A**

| CLAIM NAME | Pinal County Recorder's Fee No. | Section-Township-<br>Range | BLM A MC NO. |
|------------|---------------------------------|----------------------------|--------------|
| Scott 18   | 2006-031089                     | CENTER 7-03S-14E           | 370215       |
| Scott 19   | 2006-031090                     | NE,NW 7-03S-14E            | 370216       |

| CLAIM NAME      | Pinal County               | Section-Township-                      | BLM A MC NO.     |
|-----------------|----------------------------|----------------------------------------|------------------|
|                 | Recorder's Fee No.         | Range                                  | BENT IT INC NO.  |
| Scott 3         | 2006-031074                | SW,NW8,NE,SE 7-                        | 270200           |
|                 |                            | 03S-14E                                | 370200           |
| Scott 4         | 2006-031075                | NW 8, NE 7-03S-14E                     | 370201           |
| Scott 5 Scott 6 | 2006-031076                | NW 8, NE 7-03S-14E                     | 370202           |
| Scott 7         | 2006-031077                | NE, SE 7-03S-14E                       | 370203           |
| Scott 8         | 2006-031078<br>2006-031079 | NE 7-03S-14E                           | 370204           |
| Scott 9         | 2006-031079                | NE 7-03S-14E                           | 370205           |
| Scott 18        | 2006-031089                | NE 7, NW 8-03S-14E<br>CENTER 7-03S-14E | 370206           |
| Scott 19        | 2006-031090                | NE,NW 7-03S-14E                        | 307215<br>307216 |
| Scott 20        | 2006-031091                | NE,NW 7-03S-14E                        | 370217           |
|                 |                            |                                        | 5,0217           |
|                 |                            |                                        |                  |