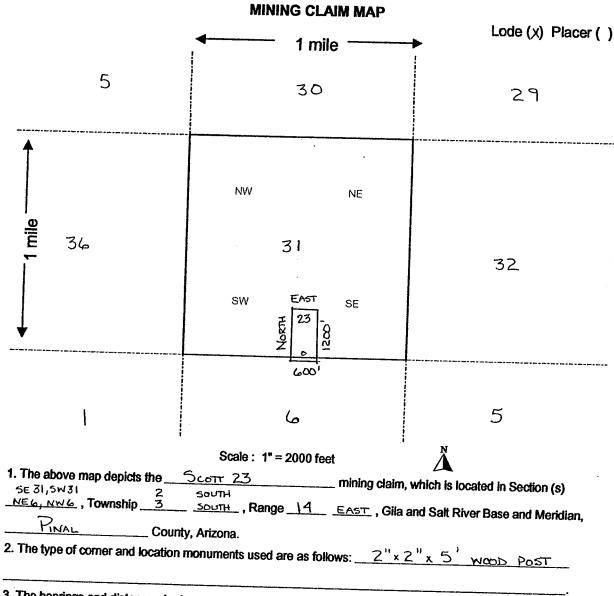

| CLAIM NAME      | Pinal County               | Section-Township-                      | BLM A MC NO.     |
|-----------------|----------------------------|----------------------------------------|------------------|
|                 | Recorder's Fee No.         | Range                                  | BENT IT INC NO.  |
| Scott 3         | 2006-031074                | SW,NW8,NE,SE 7-                        | 270200           |
|                 |                            | 03S-14E                                | 370200           |
| Scott 4         | 2006-031075                | NW 8, NE 7-03S-14E                     | 370201           |
| Scott 5 Scott 6 | 2006-031076                | NW 8, NE 7-03S-14E                     | 370202           |
| Scott 7         | 2006-031077                | NE, SE 7-03S-14E                       | 370203           |
| Scott 8         | 2006-031078<br>2006-031079 | NE 7-03S-14E                           | 370204           |
| Scott 9         | 2006-031079                | NE 7-03S-14E                           | 370205           |
| Scott 18        | 2006-031089                | NE 7, NW 8-03S-14E<br>CENTER 7-03S-14E | 370206           |
| Scott 19        | 2006-031090                | NE,NW 7-03S-14E                        | 307215<br>307216 |
| Scott 20        | 2006-031091                | NE,NW 7-03S-14E                        | 370217           |
|                 |                            |                                        | 5,0217           |
|                 |                            |                                        |                  |