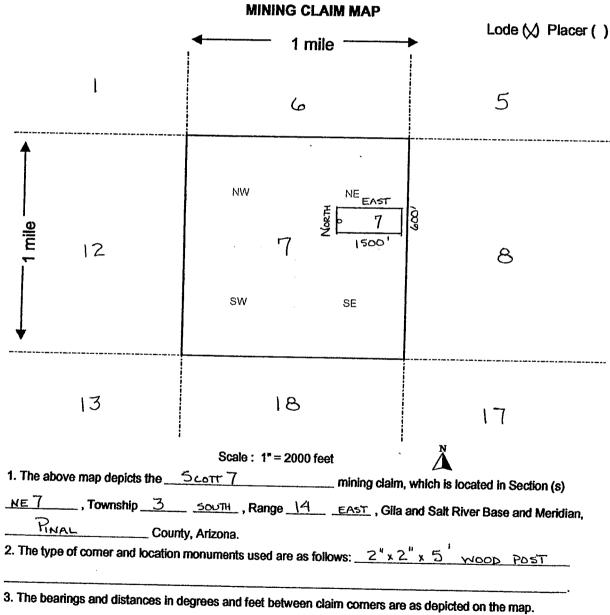

| CLAIM NAME      | Pinal County               | Section-Township-                      | BLM A MC NO.     |
|-----------------|----------------------------|----------------------------------------|------------------|
|                 | Recorder's Fee No.         | Range                                  | BENT IT INC NO.  |
| Scott 3         | 2006-031074                | SW,NW8,NE,SE 7-                        | 270200           |
|                 |                            | 03S-14E                                | 370200           |
| Scott 4         | 2006-031075                | NW 8, NE 7-03S-14E                     | 370201           |
| Scott 5 Scott 6 | 2006-031076                | NW 8, NE 7-03S-14E                     | 370202           |
| Scott 7         | 2006-031077                | NE, SE 7-03S-14E                       | 370203           |
| Scott 8         | 2006-031078<br>2006-031079 | NE 7-03S-14E                           | 370204           |
| Scott 9         | 2006-031079                | NE 7-03S-14E                           | 370205           |
| Scott 18        | 2006-031089                | NE 7, NW 8-03S-14E<br>CENTER 7-03S-14E | 370206           |
| Scott 19        | 2006-031090                | NE,NW 7-03S-14E                        | 307215<br>307216 |
| Scott 20        | 2006-031091                | NE,NW 7-03S-14E                        | 370217           |
|                 |                            |                                        | 5,0217           |
|                 |                            |                                        |                  |