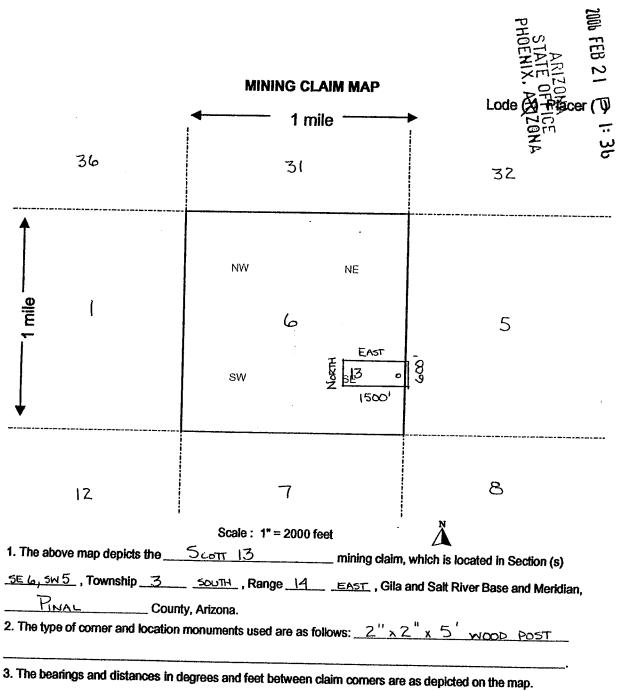

| ent monu      | Iment and additional information |
| if any) concerning its locality are as follows: THE SOUTHEAST CO<br>T3S, RI4E BEARS S 04° 24' 30" E 1440.                                                                        | RNER          | OF SECTION 6,                    |
| OCATOR (s)  Dan Harmening, Agent for Teck Cominto American Incorporate                                                                                                           |               |                                  |
|                                                                                                                                                                                  | ed            | Farm Recorded                    |



| LOCATION NOTICE FOR LODE MINING CLAIM                                      |                            |                                       | <del></del> - |
|----------------------------------------------------------------------------|----------------------------|---------------------------------------|---------------|
| NOTICE IS HEREBY GIVEN that the                                            | BLM                        | PH                                    | 2006          |
| lode mining claim has been located                                         | Date<br>Stamp              | STA                                   | 447           |
| by Teck Cominco American Incorporated whose current mailing                | Diamp                      | XIAN Z